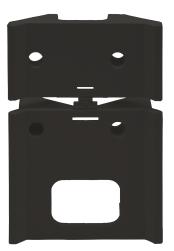

# Corner wall mount for IS 180-2, IS 2180-2 and IS 2180 ECO

black EAN 4007841 085131 Article number 085131

## **Function description**

Keeps what it promises. Corner wall mount for Steinel motion detectors IS 180-2, IS 2180-2 and IS 2180 ECO. Available in white and black.