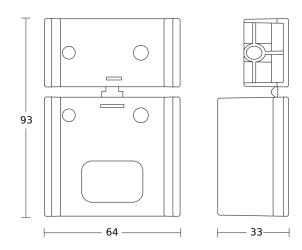

unt for Steinel motion detectors IS 180-2, IS 2180-2 and IS 2180 ECO. Available in white and black.

### **Technical specifications**

| Version            | black                                      |
|--------------------|--------------------------------------------|
| PU1, EAN           | 4007841085131                              |
| Application, place | Outdoors                                   |
| Application, room  | outdoors, front door, courtyard & driveway |

| Colour            | black        |
|-------------------|--------------|
| Installation site | corner       |
| Installation      | Wall, corner |
| Product category  | Accessory    |



# Corner wall mount for IS 180-2, IS 2180-2 and IS 2180 ECO



black EAN 4007841 085131 Article number 085131

# **Dimension Drawing**